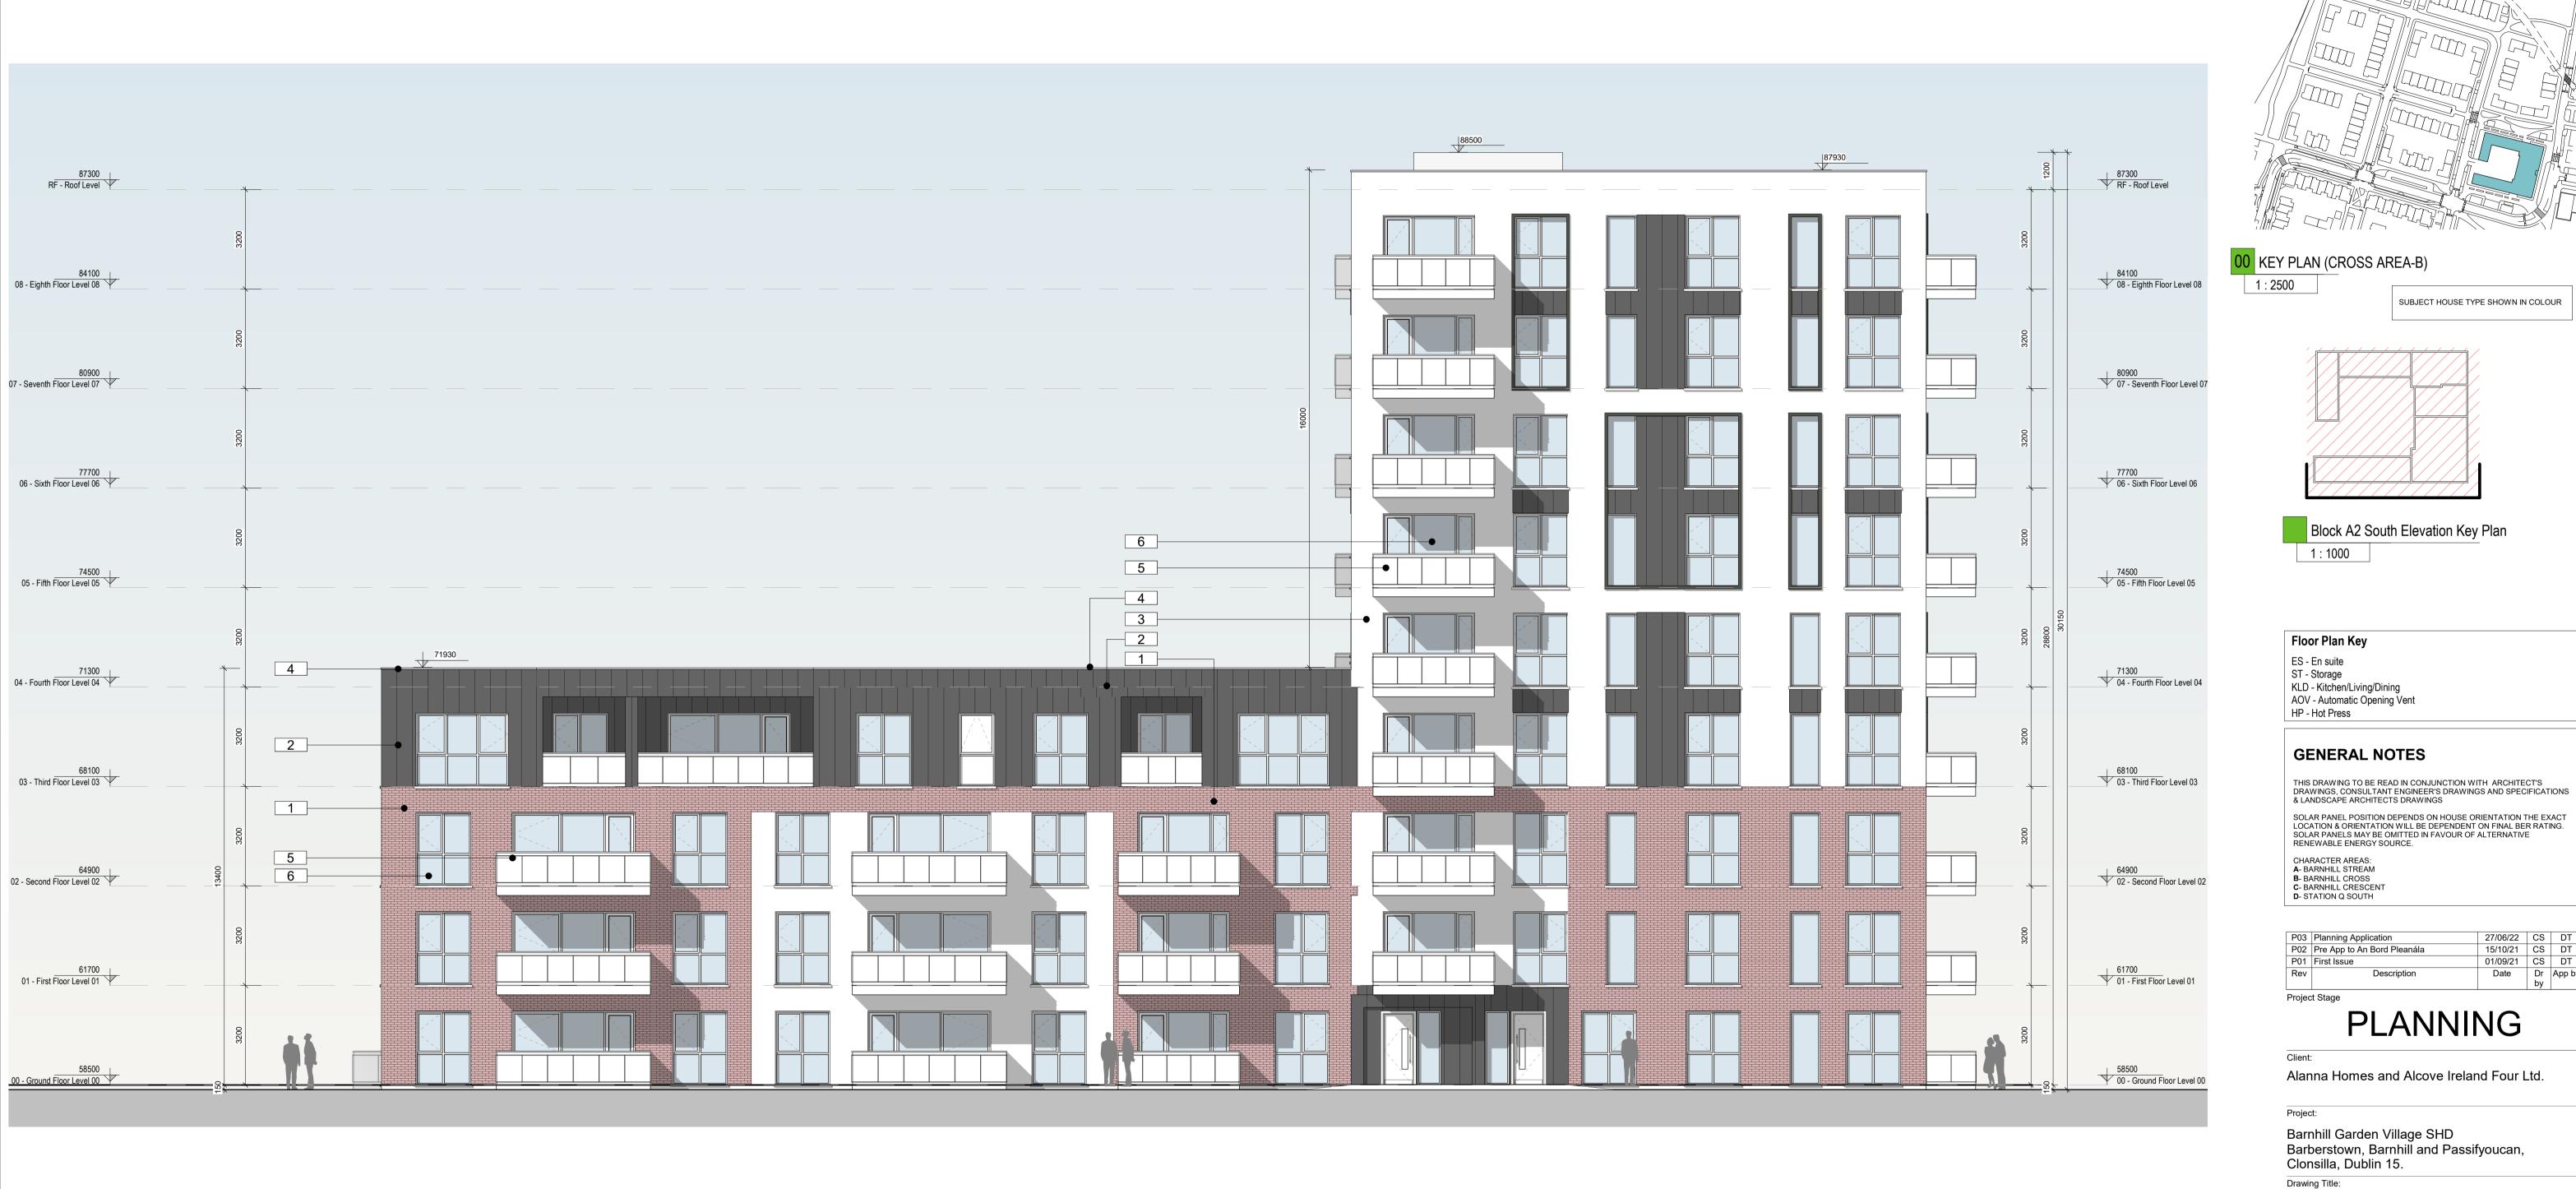

1 South Elevation 1:100

- Dark Toned Metal Cladding or Similar
  - Light Colour Render

- Windows / Doors to be selected subject to DEAP Analysis Side Mounted Steel Balustrade with steel fixing and rails

APARTMENT-2-SOUTH ELEVATION

No.1 Sarsfield Quay, Dublin 7, D07 R9FH t: 01 518 0170 e: admin@cwoarchitects.ie Dublin I Cork I Galway I London I UK & Europe + www.cwoarchitects.ie

THE COPYRIGHT OF THIS DRAWING IS VESTED WITH C+W O'BRIEN LTD AND MUST NOT BE COPIED OR REPRODUCED WITHOUT THE CONSENT OF THE COMPANY.

SUBJECT HOUSE TYPE SHOWN IN COLOUR

27/06/22 CS DT 15/10/21 CS DT 01/09/21 CS DT

Date Dr App by

P03

THE ARCHITECT OF ANY DISCREPANCIES PRIOR TO ANY MANUFACTURE OR CONSTRUCTION WORK.

Please consider the environment before printing this sheet

Materials Legend

Selected Brick Work

Drawn Checked Paper Size Scale A1 As indicated @A1 27/06/22 PE18119 02334 File Name PE18119-CWO-A2-ZZ-DR-A-02334 Pressed Metal Capping to the edge of the parapet wall Toughened Glass Balustrade with steel fixing and rails PLANNING STAGE